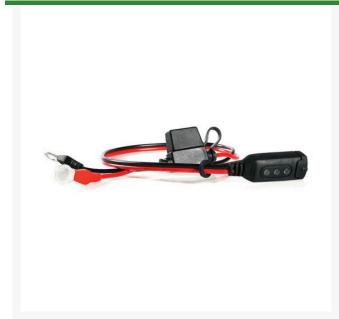

## **Details**

Designed and developed to make battery maintenance easy. This practical combination of quick connector and indicator is designed for batteries that are difficult to access. The lighted indicator shows the battery charge level. The eyelet terminals are fitted to the battery giving effortless connection without the need of reaching for the battery. Ideal for seasonal vehicles.

- Designed to fit UC800, MULTI US 3300, MULTI US 7002, US0.8 and MUS 4.3
- Cable length: 19"
- Eyelet: 3/8" (8.4mm)
- Fuse 15A
- IP65
- 2 year warranty