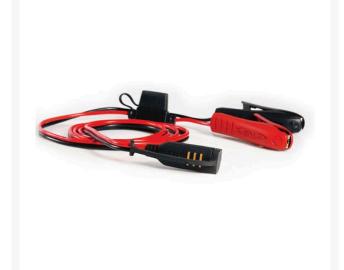

## Details

Comfort Indicator Clamp is designed and developed to keep track of battery status and eliminate the risk of a flat battery. Comfort Indicator Clamp prolongs battery life expectancy, as the indicator makes sure it can always be fully charged and indicates when the harmful sulfation process begins. Eyelet 3/8" (6.4mm), Cable 5', Fuse 15A. Designed to fit UC800, MULTI US 3300, MULTI US 7002, US 0.8 and MUS 4.3.

- Prolongs battery life
- Indicates sulfation
- Eyelet 3/8" (6.4mm)
- Fuse 15A
- 5 ft. cable
- Fits UC800, MULTI US 3300, MULTI US 7002, US0.8 and MUS 4.3