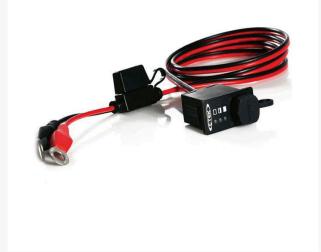

## Details

Comfort Indicator Panel is designed and developed to make the maintenance of the battery in the vehicle easy and convenient, especially when the battery is hard to reach. Simply mount the indicator panel, route the cable to the battery, then connect the charger to the socket on the indicator panel. The light indicator shows the status of the battery and easily charges whenever necessary for prolonged life. Indicates when the harmful sulfation process begins. Two cable lengths available.

- Designed to fit UC 800, US 800, MULTI US 3300, MULTI US 7002, US0.8, and MUS 4.3 battery chargers.
- Eyelet: M8 1/3 in. (8.4mm)
- 10.8 ft. cable length
- Fuse: 15A.
- 2 year warranty