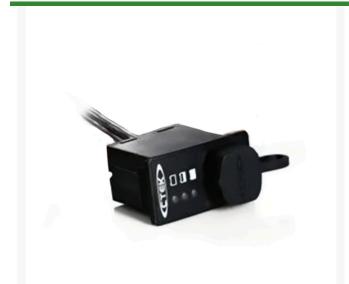

## **CTEK Comfort Indicator Panel, Flat Pin** RCTK56-562

## Details

Comfort Indicator Panel is designed and developed to make the maintenance of the battery in the vehicle easy and convenient, especially when the battery is hard to reach. Simply mount the indicator panel, route the cable to the battery, then connect the charger to the socket on the indicator panel. The light indicator shows the status of the battery and easily charges whenever necessary for prolonged life. Indicates when the harmful sulfation process begins. Two cable lengths available.