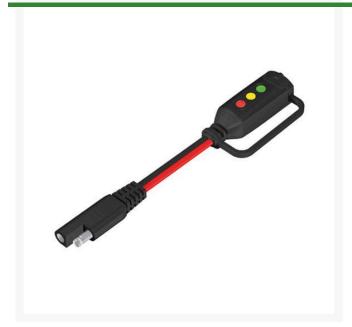

## **CTEK Comfort Indicator Panel Pigtail**

RCTK56-564

## **Details**

Eliminates the need to reinstall new eyelet terminals on the battery, or disconnect the battery if you already have a standard OE style or after-market pigtail lead installed. The Comfort Indicator Pigtail allows the connection to a CTEK Comfort Indicatot and CTEK charger. Light indicator.

- Designed to fit CTEK US 800, MULTI US 3300 and MULTI US 7002.
- 22 in cable
- Max 10A
- 2 year warranty