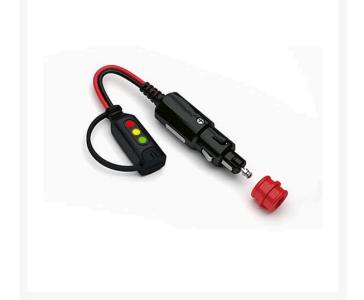

## **CTEK Comfort Indicator Cigarette Plug** RCTK56-870

## Details

Charge your battery through the 12-volt socket in the vehicle. The connector has an intelligent comfort light indicator which shows how much power is left in the battery. Note: Socket must be live when ignition is in the "off" position.

- Compatible with CTEK US 0.8, MUS 3300, MUS 4.3 & MUS 7002
- Cable 50mm
- Fits 12/mm 21 mm outlets
- Max. 7A
- 2 year warranty