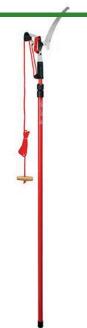

## Corona Dual Link Tree Saw and Pruner - 14ft

## **Details**

The Corona DualLINK Tree Saw and compound action pruner with rope drive can access all your hard-to-reach places. With 3X Power Multiplier linkage and a non-stick blade, it makes for easy trimming up to 14 feet. The pruning blade is coated with non-stick material for durability and cuts up to 1 inch branches. The lightweight fiberglass handle extends saw up to 14 feet. The conventional saw blade cuts up to 1 inch limbs. 14 ft. length.

- Easily access all the hard-to-reach branches up to 14 ft
- 3X Power Multiplier linkage
- Compound lever provides added power while reducing cutting effort
- Durable non-stick coated pruning blade cuts up to 1" branches
- Lightweight fiberglass handle extends saw up to 14 ft
- Conventional saw blade cuts up to 8" limbs