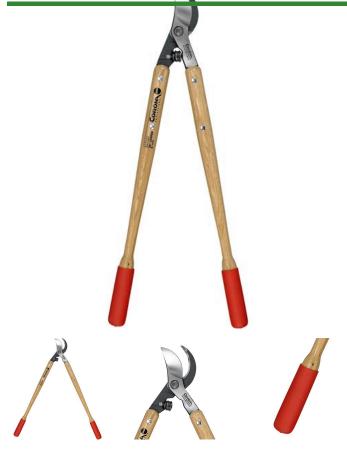

## **Corona ClassicCUT Bypass Lopper -**

26in.

**RCWL6420** 

## Details

Corona ClassicCUT Bypass Loppers with tapered hickory wood handles and MAXfORGED steel blades feature a large 2-1/4in. cutting capacity. Slice effortlessly through thick stems and branches with the Radial Arc fully heat-treated steel blade with self-aligning pivot bolt. Clean, consistent cuts are made with the sap groove and bypass blade design preventing sticking and build-up. The wood handles are designed with cushioned grips and Shock Stop bumpers for operator comfort Resharpenable blades. 2-1/4 in. Blade. 26 in. Wood handle.

- Resharpenable, forged Radial Arc bypass blade
- Fully heat-treated steel alloy
- Forged slant-ground hook with self-cleaning sap groove
- Tapered, bolt-on Hickory handles
- 2-1/4in cut capacity

## **Specifications**

Manufacturer Handle Length Handle Material Corona 26 in Hickory