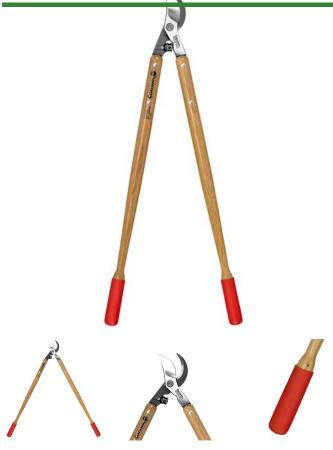

## Corona ClassicCUT Bypass Lopper - 32in.

RCWL6450

## **Details**

Corona ClassicCUT Bypass Loppers with tapered hickory wood handles and MAXfORGED steel blades feature a large 2-1/4in. cutting capacity. Slice effortlessly through thick stems and branches with the Radial Arc fully heat-treated steel blade with self-aligning pivot bolt. Clean, consistent cuts are made with the sap groove and bypass blade design preventing sticking and build-up. The wood handles are designed with cushioned grips and Shock Stop bumpers for operator comfort Resharpenable blades. 2-1/4 in. Blade. 32 in. Wood handles.

- Fully heat-treated steel alloy blades
- Self-aligning pivot bolt
- Shock Stop bumpers
- Tapered, bolt-on hickory wood handles
- Resharpenable, replaceable blades
- 2 1/4in cut capacity

## **Specifications**

Manufacturer Corona Handle Length 32 in Handle Material Hickory

**Baber Turf Equipment Co.** Unit 6 / 10 Firth Street Auckland, 2113 09 294 6040

https://baber.rrproducts.com/