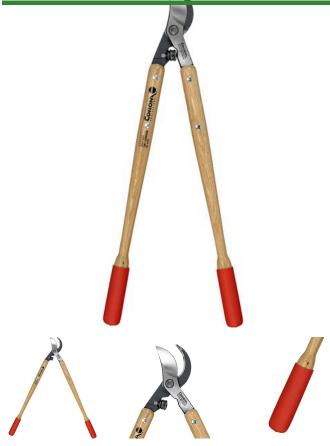

## Corona ClassicCUT Bypass Lopper - 36in

## **Details**

Corona ClassicCUT Bypass Loppers with tapered hickory wood handles and MAXfORGED steel blades feature a large 2-1/4in. cutting capacity. Slice effortlessly through thick stems and branches with the Radial Arc fully heat-treated steel blade with self-aligning pivot bolt. Clean, consistent cuts are made with the sap groove and bypass blade design preventing sticking and build-up. The wood handles are designed with cushioned grips and Shock Stop bumpers for operator comfort Resharpenable blades. 2-1/4 in. Blade. 36 in. Wood Handle.

- Resharpenable, Forged Radial Arc bypass blade
- Fully heat-treated steel alloy
- Forged slant-ground hook and self-cleanin sap grove
- Precision-made, selfl-aligning pivot bolt
- Tapered, boltl-on 36in Hickory handles
- 2-1/2in cut capacity