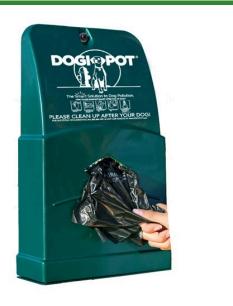

## **Dogipot Junior Bag Dispenser - Poly** RD2004

## **Details**

A slightly smaller, poly dispenser (15.5" x 9.4" x 3.25"), is ideal for wall mounting. Filled with 2 rolls of 200 count 8" x 13" SMART pickup litter bags. Easy installation and mounting hardware included. Pet useage instructions posted on dispenser. May be post mounted; post sold separately. Forest Green.

- Easy installation
- 400 litter bags included (2 rolls of 22 count bags)
- Installation instructions and mounting hardware included
- Useage instructions included
- Bottom locking access panel

## **Specifications**

Manufacturer DOGIPOT
Color Forest Green
Dimensions 17in x 9.4in x 3.25in
Material Polyethylene

Weight (lbs) 7 lb