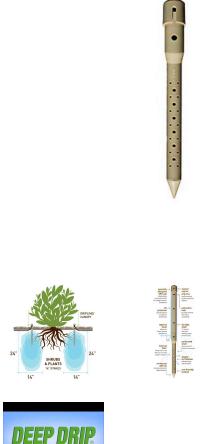

## Deep Drip Stake - 14 in RDD14

Promote a healthy, deep root system for trees and shrubs by delivering water and nutrients directly to their roots. Eliminates water run-off or evaporation. This sturdy PVC pipe is designed with a 10" ventilated pointed end and an ABS cap for driving into the ground with a slege hammer, if necessary. A 1/4" drip line is positioned in the cap, water runs down the ventilated tube and deep into the ground while filtering rocks and dirt from entering the device. Or, remove cap and fill pipe with a water hose. Powder or granulated nutrients may be poured into stake. As the plant grows, reposition stake. Ideal for sloped areas. Hassle-free, maintenance-free.

## Specifications

Manufacturer Length Deep Drip 14-1/2 in