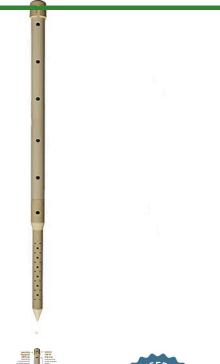

## Deep Drip Stake - 36 in

RDD36

Promote a healthy, deep root system for trees and shrubs by delivering water and nutrients directly to their roots. Eliminates water run-off or evaporation. This sturdy PVC pipe is designed with a 10" ventilated pointed end and an ABS cap for driving into the ground with a slege hammer, if necessary. A 1/4" drip line is positioned in the cap, water runs down the ventilated tube and deep into the ground while filtering rocks and dirt from entering the device. Or, remove cap and fill pipe with a water hose. Powder or granulated nutrients may be poured into stake. As the plant grows, reposition stake. Ideal for sloped areas. Hassle-free, maintenance-free.