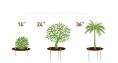

## Deep Drip Stake - 36 in

RDD36

Promote a healthy, deep root system for trees and shrubs by delivering water and nutrients directly to their roots. Eliminates water run-off or evaporation. This sturdy PVC pipe is designed with a 10" ventilated pointed end and an ABS cap for driving into the ground with a slege hammer, if necessary. A 1/4" drip line is positioned in the cap, water runs down the ventilated tube and deep into the ground while filtering rocks and dirt from entering the device. Or, remove cap and fill pipe with a water hose. Powder or granulated nutrients may be poured into stake. As the plant grows, reposition stake. Ideal for sloped areas. Hassle-free, maintenance-free.