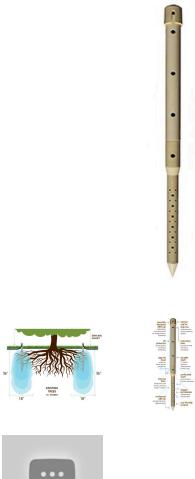

## Deep Drip Stake - 24 in RDD24

## Details

Promote a healthy, deep root system for trees and shrubs by delivering water and nutrients directly to their roots. Eliminates water run-off or evaporation. This sturdy PVC pipe is designed with a 10" ventilated pointed end and an ABS cap for driving into the ground with a slege hammer, if necessary. A 1/4" drip line is positioned in the cap, water runs down the ventilated tube and deep into the ground while filtering rocks and dirt from entering the device. Or, remove cap and fill pipe with a water hose. Powder or granulated nutrients may be poured into stake. As the plant grows, reposition stake. Ideal for sloped areas. Hassle-free, maintenance-free.

## Specifications

Manufacturer Length Deep Drip 24-1/2 in