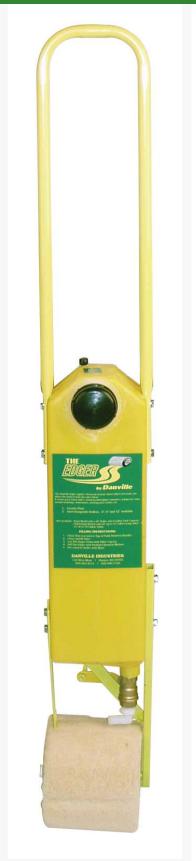

## **Danville Express Edger with 6" Roller** RDE600

## **Details**

Simple to use Danville Edger with gravity fed roller, applies chemicals where you want them without overspray. Push applicator features 5 quart tank with a 6" diameter x 6" wide gravity fed roller. Onoff lever. Complete with 6" wide roller. No wheels necessary. Use wherever you have an edging need or where spraying could be a problem. Lightweight. Easy to clean. Interchangeable roller widths available.

- Precise application of chemicals
- Gravity-fed roller
- Push applicator
- 5 quart tank
- 6" diameter by 6" wide roller
- No wheels necessary
- Easy to maintain
- Replacement rollers in widths from 4" to 18" available separately