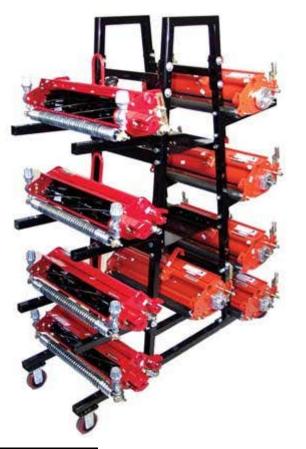

## **Cutting Unit Rack - Greensmower** R1050

### Details

Protect your Greensmower cutting units and conserve floor space in your maintenance facility with this convenient R&R racking system. Welded Aframe design provides solid, rigid construction. Adjustable steel arms bolt in place to accommodate up to 9 Greensmower cutting units. Two additional solid metal shelves in the center of the rack are designed for bedknives, rollers or miscellaneous storage. It's made of heavy duty tubular steel for a lifetime of service. Optional easy roll wheels allow racks to be stored close together or pulled to desired area. Powder-coated finish. Easy to assemble. 67" H x 56" L x 18" W. Please note: Due to excessive air freight charges, this item will be shipped ground freight.