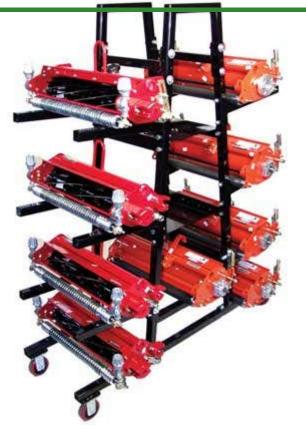

## Details

Protect your Greensmower cutting units and conserve floor space in your maintenance facility with this convenient R&R racking system. Welded Aframe design provides solid, rigid construction. Adjustable steel arms bolt in place to accommodate up to 9 Greensmower cutting units. Two additional solid metal shelves in the center of the rack are designed for bedknives, rollers or miscellaneous storage. It's made of heavy duty tubular steel for a lifetime of service. Optional easy roll wheels allow racks to be stored close together or pulled to desired area. Powder-coated finish. Easy to assemble. 67" H x 56" L x 18" W. Please note: Due to excessive air freight charges, this item will be shipped ground freight.

**Specifications** 

Manufacturer Dimensions

**R&R** Products 67 in H x 56 in L x 18 in W