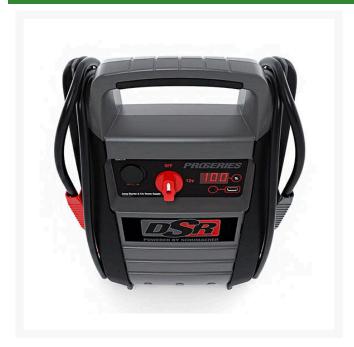

## Schumacher Dsr Proseries 2200 Peak Amp Jump Starter with Digital Display RDSR114

## **Details**

This professional grade DSR114 12V Jump Starter with 2200 peak amp power and 525 cranking amps, 350 CCA is ideal for starting a dead battery in an emergency. You may also charge any electric device with the 2.1A USB power source. Features an ON/OFF switch, LED digital display, and reverse connection warning. 72 inch power cables.. Schu Eco Energy. DOE compliant.

- 525 CA, 525 CCA Powerful Performance
- High Output AGM Battery
- 2A External Automatic Charger
- 2.1A USB Port
- 12V DC Outlet
- Digital Display
- ON/OFF Switch
- Reverse Connection Warning
- Schu Eco-Energy Meets the Highest Standards
- DOE Compliant