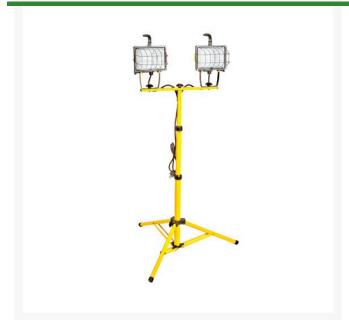

## **Halogen Tripod Work Light**

RE8-00211

## **Details**

Portable telescopic tripod, equipped with twin-head work lights with 500 watt Halogen bulbs, provides a total of 1000 watts of light on your job. Tripod extends 5 feet with adjustable knobs to allow lights to tilt and swivel or be removed for multiple use. Lights feature "S" type base for stability and tempered glass with metal grill for safety. On/off switch on each light. Bulbs and 5' cord included.

- Twin-head work lights
- Two 500 Watt halogen bulbs
- Tripod extend 5'
- Adjustable knobs tilt and swivel lights
- Tempered glass & metal grill for safety
- Each light has on/off switch
- Bulbs and 5' cord included