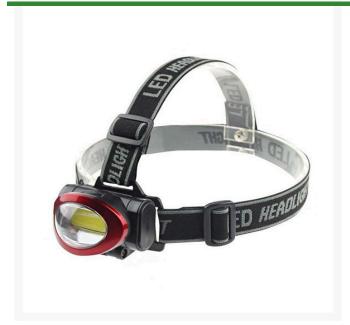

## Voltec LED Head Lamp - 120 Lumen

RE8-00692

## **Details**

The 120 Lumen Voltec LED head lamp is ideal for hands-free lighting on the job, at home or recreation. This super bright, high power 3W COB LED white light offers settings of high, low and flashing. The adjustable headband provides proper and comfortable fit while the adjustable lamp beam directs the light where you it the most. Lightweight. Uses (3) AAA batteries, included. Black.

- Super Bright High Power 3W COB LED
- 3 Light Settings (Hi/Low/Flashing)
- Super Bright White Light with Low Heat Output
- Adjustable Head Lamp for Light Direction
- Uses 3AA Replaceable Batteries