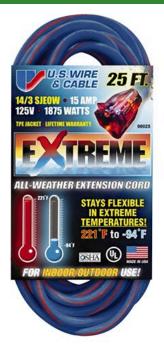

## 25', 14/3 Sjeow, 1875 Watts, Extreme Extension Cord, Lighted End, Blue RE98025

## Details

The EXTREME 300V All Weather Extension Cord is constructed of 100% TPE compound providing maximum flexibility, abrasion and oil resistance. Power indicator light shows when power is on. The cords are lightweight and tangle-free. Wire cord sets are double insulated with solid molded plugs. Cords will not mar floors or walls and resistant to abrasion and deterioration from moisture and sunlight. Temperature rating of +221 F to -94 F (+105a to -70 C).