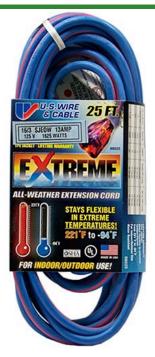

## 25', 16/3 Sjeow, 1625 Watts, Extreme Extension Cord, Lighted End, Blue RE97025

## **Details**

The EXTREME 300V All Weather Extension Cord is constructed of 100% TPE compound providing maximum flexibility, abrasion and oil resistance. Power indicator light shows when power is on. The cords are lightweight and tangle-free. Wire cord sets are double insulated with solid molded plugs. Cords will not mar floors or walls and resistant to abrasion and deterioration from moisture and sunlight. Temperature rating of +221 F to -94 F (+105a to -70 C).