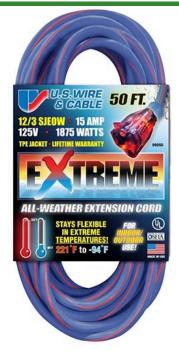

## 50', 12/3 Sjeow, 1875 Watts, Extreme Extension Cord, Lighted End, Blue RE99050

## **Details**

The EXTREME 300V All Weather Extension Cord is constructed of 100% TPE compound providing maximum flexibility, abrasion and oil resistance. Power indicator light shows when power is on. The cords are lightweight and tangle-free. Wire cord sets are double insulated with solid molded plugs. Cords will not mar floors or walls and resistant to abrasion and deterioration from moisture and sunlight. Temperature rating of +221 F to -94 F (+105a to -70 C).