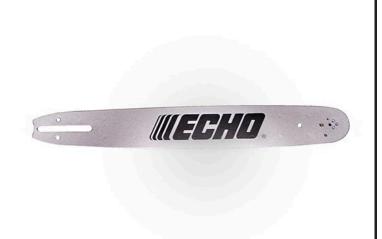

## Echo 27in Chainsaw Bar REC27DOPS3893C

## **Details**

For use on models: CS-620P, CS620PW, CS680 and CS800P

- Ideal for Loggers and Professional Tree Services
- Super Strong Bar for Heavy Use Applications
- Solid Bar for Heavy Use Applications
- Harder Rail for Extended Life
- Quality Construction for Performance and Durability
- Replaceable Nose for Extended Bar Life
- For Use on CS-620P, CS-620PW, CS0-680 and CS-800P Also Older Models CS-600P, CS-670 and CS-8000

## **Specifications**

Manufacturer Echo
Bar Length 27 in
Chain Guage .050 in
Links 93
Pitch .375 in

**Baber Turf Equipment Co.** Unit 6 / 10 Firth Street Auckland, 2113 09 294 6040

https://baber.rrproducts.com/