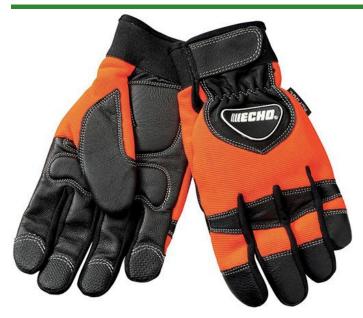

## Echo Chainsaw Gloves X-Large

REC99988801602

## • Extended Gauntlet Cuffs Protect Your Wrists

- EVA Foam Knockle Padding Absorbs Impact and Safeguards Hands
- 3M Thinsulate Traps Warm Air to Help Regulate Temperature
- Water-Resistant Polyester Construction
- Waterproof Membrane Protects from Rain, Sleet and Snow
- Armortex Grip Delivers Gripping Power in Rain, Sleet and Snow
- Machine Washable
- X-Large