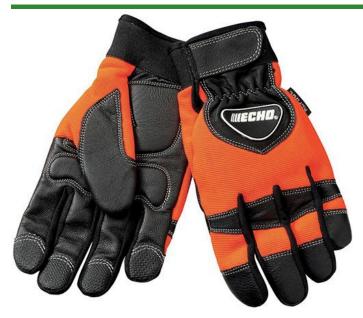

## Echo Chainsaw Gloves Large

REC99988801601

## • Extended Gauntlet Cuffs Protect Your Wrists

- EVA Foam Knockle Padding Absorbs Impact and Safeguards Hands
- 3M Thinsulate Traps Warm Air to Help Regulate Temperature
- Water-Resistant Polyester Construction
- Waterproof Membrane Protects from Rain, Sleet and Snow
- Armortex Grip Delivers Gripping Power in Rain, Sleet and Snow
- Machine Washable
- Large