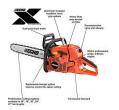

- 59.8cc Professional-grade 2-stroke engine
- Full Wrap Handle for Better Grip
- Inertia Chain Break Stops Chain in a Fraction of a Second
- G-Force Engine Air Pre-Cleaner Maintains Clean Air Supply to Engine
- Decompression Valve for Easier Starter Rope Pulling
- Automatic Adjustable Clutch-driven Oiler
- Professional-grade Magnesium Sprocket Cover and Crank Case
- Translucent Fuel Tank
- Dual Post Chain Braked
- 20 in.