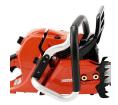

## Echo CS-620PW Chain Saw w/Wrap Handle - 20in - 59.8CC Rear Handle

RECCS620PW-20

## **Details**

The Echo CS-620PW Chain Saw features the highest horsepower displacement making it ideal for the arborist, logger or for firewood cutting. Features a full wrap aluminum handle with rubber grip to give the user more hand position options. Enjoy top-of-the line technology with a digital ignition system that automatically adjusts the engine timing for optimum performance plus a tool-less G-force air cleaner, air filter cover, a magnesium crankcase and sprocket guard, see-through fuel tank and side-a access chain tensioner for quick and easy adjustments. 59.8cc,

- 59.8cc Professional-grade 2-stroke engine
- Full Wrap Handle for Better Grip
- Inertia Chain Break Stops Chain in a Fraction of a Second
- G-Force Engine Air Pre-Cleaner Maintains Clean Air Supply to Engine
- Decompression Valve for Easier Starter Rope Pulling
- Automatic Adjustable Clutch-driven Oiler
- Professional-grade Magnesium Sprocket Cover and Crank Case
- Translucent Fuel Tank
- Dual Post Chain Braked
- 20 in.