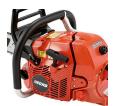

## Echo CS-620PW Chain Saw w/Wrap Handle - 20in - 59.8CC Rear Handle

RECCS620PW-20

## **Details**

The Echo CS-620PW Chain Saw features the highest horsepower displacement making it ideal for the arborist, logger or for firewood cutting. Features a full wrap aluminum handle with rubber grip to give the user more hand position options. Enjoy top-of-the line technology with a digital ignition system that automatically adjusts the engine timing for optimum performance plus a tool-less G-force air cleaner, air filter cover, a magnesium crankcase and sprocket guard, see-through fuel tank and side-a access chain tensioner for quick and easy adjustments. 59.8cc,

- 59.8cc Professional-grade 2-stroke engine
- Full Wrap Handle for Better Grip
- Inertia Chain Break Stops Chain in a Fraction of a Second
- G-Force Engine Air Pre-Cleaner Maintains Clean Air Supply to Engine
- Decompression Valve for Easier Starter Rope Pulling
- Automatic Adjustable Clutch-driven Oiler
- Professional-grade Magnesium Sprocket Cover and Crank Case
- Translucent Fuel Tank
- Dual Post Chain Braked
- 20 in.