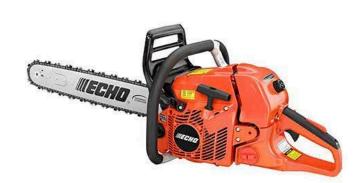

## Echo CS-620PW Chain Saw w/Wrap Handle - 20in - 59.8CC Rear Handle

RECCS620PW-20

## **Details**

The Echo CS-620PW Chain Saw features the highest horsepower displacement making it ideal for the arborist, logger or for firewood cutting. Features a full wrap aluminum handle with rubber grip to give the user more hand position options. Enjoy top-of-the line technology with a digital ignition system that automatically adjusts the engine timing for optimum performance plus a tool-less G-force air cleaner, air filter cover, a magnesium crankcase and sprocket guard, see-through fuel tank and side-a access chain tensioner for quick and easy adjustments. 59.8cc,