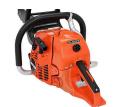

## Echo CS-620PW Chain Saw w/Wrap Handle - 20in - 59.8CC Rear Handle

RECCS620PW-20

## **Details**

The Echo CS-620PW Chain Saw features the highest horsepower displacement making it ideal for the arborist, logger or for firewood cutting. Features a full wrap aluminum handle with rubber grip to give the user more hand position options. Enjoy top-of-the line technology with a digital ignition system that automatically adjusts the engine timing for optimum performance plus a tool-less G-force air cleaner, air filter cover, a magnesium crankcase and sprocket guard, see-through fuel tank and side-a access chain tensioner for quick and easy adjustments. 59.8cc,

- 59.8cc Professional-grade 2-stroke engine
- Full Wrap Handle for Better Grip
- Inertia Chain Break Stops Chain in a Fraction of a Second
- G-Force Engine Air Pre-Cleaner Maintains Clean Air Supply to Engine
- Decompression Valve for Easier Starter Rope Pulling
- Automatic Adjustable Clutch-driven Oiler
- Professional-grade Magnesium Sprocket Cover and Crank Case
- Translucent Fuel Tank
- Dual Post Chain Braked
- 20 in.