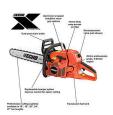

### Details

The Echo CS-620PW Chain Saw features the highest horsepower displacement making it ideal for the arborist, logger or for firewood cutting. Features a full wrap aluminum handle with rubber grip to give the user more hand position options. Enjoy top-ofthe line technology with a digital ignition system that automatically adjusts the engine timing for optimum performance plus a tool-less G-force air cleaner, air filter cover, a magnesium crankcase and sprocket guard, see-through fuel tank and side-a access chain tensioner for quick and easy adjustments. 59.8cc, 24 in.

- 59.8cc Professional-grade 2-stroke engine
- Full Wrap Handle for Better Grip
- Inertia Chain Break Stops Chain in a Fraction of a Second
- G-Force Engine Air Pre-Cleaner Maintains Clean Air Supply to Engine
- Decompression Valve for Easier Starter Rope Pulling
- Automatic Adjustable Clutch-driven Oiler
- Professional-grade Magnesium Sprocket Cover and Crank Case
- Translucent Fuel Tank
- Dual Post Chain Braked
- 24 in. Bar