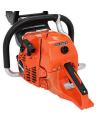

### Details

The Echo CS-620PW Chain Saw features the highest horsepower displacement making it ideal for the arborist, logger or for firewood cutting. Features a full wrap aluminum handle with rubber grip to give the user more hand position options. Enjoy top-ofthe line technology with a digital ignition system that automatically adjusts the engine timing for optimum performance plus a tool-less G-force air cleaner, air filter cover, a magnesium crankcase and sprocket guard, see-through fuel tank and side-a access chain tensioner for quick and easy adjustments. 59.8cc, 24 in.

- 59.8cc Professional-grade 2-stroke engine
- Full Wrap Handle for Better Grip
- Inertia Chain Break Stops Chain in a Fraction of a Second
- G-Force Engine Air Pre-Cleaner Maintains Clean Air Supply to Engine
- Decompression Valve for Easier Starter Rope Pulling
- Automatic Adjustable Clutch-driven Oiler
- Professional-grade Magnesium Sprocket Cover and Crank Case
- Translucent Fuel Tank
- Dual Post Chain Braked
- 24 in. Bar