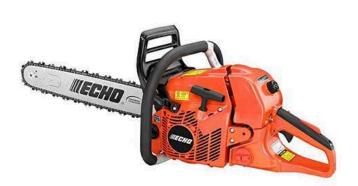

### Details

The Echo CS-620PW Chain Saw features the highest horsepower displacement making it ideal for the arborist, logger or for firewood cutting. Features a full wrap aluminum handle with rubber grip to give the user more hand position options. Enjoy top-ofthe line technology with a digital ignition system that automatically adjusts the engine timing for optimum performance plus a tool-less G-force air cleaner, air filter cover, a magnesium crankcase and sprocket guard, see-through fuel tank and side-a access chain tensioner for quick and easy adjustments. 59.8cc, 24 in.

- 59.8cc Professional-grade 2-stroke engine
- Full Wrap Handle for Better Grip
- Inertia Chain Break Stops Chain in a Fraction of a Second
- G-Force Engine Air Pre-Cleaner Maintains Clean Air Supply to Engine
- Decompression Valve for Easier Starter Rope Pulling
- Automatic Adjustable Clutch-driven Oiler
- Professional-grade Magnesium Sprocket Cover and Crank Case
- Translucent Fuel Tank
- Dual Post Chain Braked
- 24 in. Bar