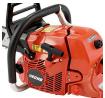

### Details

The Echo CS-620PW Chain Saw features the highest horsepower displacement making it ideal for the arborist, logger or for firewood cutting. Features a full wrap aluminum handle with rubber grip to give the user more hand position options. Enjoy top-ofthe line technology with a digital ignition system that automatically adjusts the engine timing for optimum performance plus a tool-less G-force air cleaner, air filter cover, a magnesium crankcase and sprocket guard, see-through fuel tank and side-a access chain tensioner for quick and easy adjustments. 59.8cc, 24 in.

- 59.8cc Professional-grade 2-stroke engine
- Full Wrap Handle for Better Grip
- Inertia Chain Break Stops Chain in a Fraction of a Second
- G-Force Engine Air Pre-Cleaner Maintains Clean Air Supply to Engine
- Decompression Valve for Easier Starter Rope Pulling
- Automatic Adjustable Clutch-driven Oiler
- Professional-grade Magnesium Sprocket Cover and Crank Case
- Translucent Fuel Tank
- Dual Post Chain Braked
- 24 in. Bar