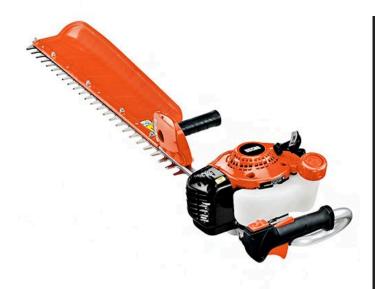

## Echo HCS-3810 Hedge Trimmer 38in 21.2CC Single Sided

RECHCS3810

## Details

The Echo HCS-3810 single-sided hedge trimmer with 38 in blades, has a full-length debris shield to help sweep away the hedge clippings. Well maintained hedges, bushes and shrubs keep outdoor living spaces looking their best while enhancing their natural beauty. This lightweight hedge trimmer gives you an advanced cut with a 21.2cc engine and exclusive Razor Edge blades with 3-sided teeth for longer cutting performance. Rubber front and rear grip provides comfort and reduced vibration for the operator. 21.2cc. 38 in. Blades. 10.8 lbs. Please note: This product is considered either bulky or otherwise restricted from shipment by air, and will only be shipped ground freight.

- Full-length debris shield for reduced cleanup time
- 38 in. RazorEdge Blades with 3-Sided Teeth
- Rubber Front and Rear Grip for Comfort and Reduced Vibration
- Vibration Reducing Features for Operator Comfort
- i-30 Starter
- Forward Facing Exhaust to Protect Bushes and Shrubs
- 21.2cc Professional Grade 2 Stroke Gas Engine
- Lightweight 10.2 lbs.

## Specifications

| Manufacturer        | Echo                |
|---------------------|---------------------|
| Blade Length        | 38 in               |
| Carburetor          | Rotary              |
| Engine Displacement | 21.2 cc (1.3 cu in) |
| Fuel Capacity       | 12.5 fl oz          |
| Starting System     | i-30                |
| Weight (lbs)        | 10.8 lb             |