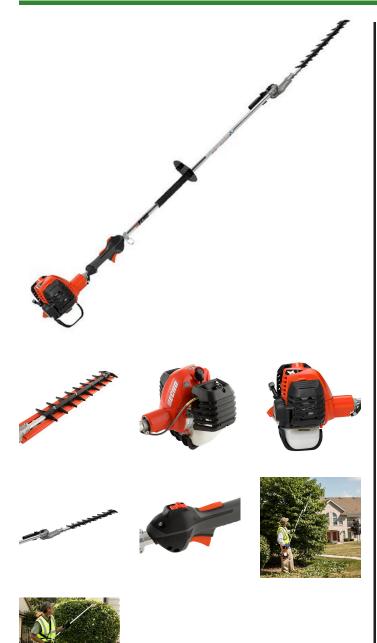

## Echo HCA2620 Articulating Hedge Trimmer - 25.4CC -- 59in Shaft

RECHCA2620

## **Details**

The Echo HCA-2620 Articulating Hedge Trimmer is the safe and easy way to trim and sculpt tall hedges. Features a professional grade 25.4cc, 2 stroke power boost engine with 4.6:1 gear reduction for high torque, an extra-long 59 in. shaft, a 135 degree articulating shaft with 15 degree increments, 21 in. double-reciprocating, double-sided RazorEdge blades with three sharpened edges on each tooth for a superb clean cut, making tops of hedges and behind hedges in tight spaces beautiful. The i-30 starting system reduces operator's effort by 30%. Large 20.6 oz fuel capacity, two stage air filtration system and tool-less access for in-field service. Vibration reducing engine mounts. Blade folds flat for easy storage. 25.4cc, 21 in. blade. 59in Shaft. Articulating.

Please note: This product is considered either bulky or otherwise restricted from shipment by air, and will only be shipped ground freight.

- 25.4cc Professional-Grade Two-Stroke Engine
- 51 in. Shaft with 7 in. Angle for Long Reach of Tall Hedges
- Offset Articulating Gear Case for Easy Cutting of Tops of Hedges or Hard-to-Reach Areas
- 21 in. Double-Sided, Double-Reciprocating RazorEdge Blades
- Head Articulates 135 degrees at 15 Degree Increments
- 4.6:1 Gear Reduction Provides High Torque for Superior Cutting Performance
- Easy Start-Ability Especially for Re-Starts in Hot, Dusty Climates
- Tool-less Access for Easy In-field Servicing
- Large 20.6 fl. oz. Fuel tank
- RazorEdge Blades Sharpened on 3 Cutting Sides Per Tooth
- Cushioned Front Handle for Operator Comfort

## **Specifications**

Manufacturer Echo Blade Length 21 in Carburetor Rotary

Engine Displacement 25.4 cc (1.6 cu in)

Fuel Capacity 20.6 fl oz Shaft Length 59 in Starting System Standard Weight (lbs) 14.3 lb