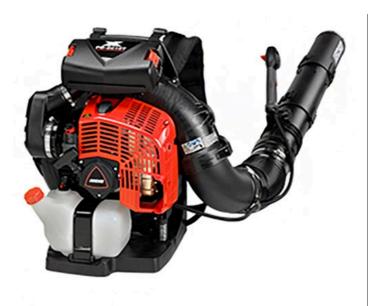

## Echo PB-8010T Backpack Blower - Tube Mount

RECPB8010T

"IT SOUNDS LIKE A MONSTER... I'M EXCITED TO USE THIS" "Handle Ling Call

## Details

The PB-8010T tube mount backpack blower features an incredible 79.9 cc 2-stroke engine with a lightweight, innovative carbon fiber frame. The 3.6 in diameter blower tube provides maximum air flow. An oversized pleated paper main filter and foam prefilter allow for use in high-dust areas, along with tool-less latches for easy in-field maintenance. The 83.8 oz fuel tank provide for long run times, padded backpack straps and backrest for comfort. Fan intake circulates air and cools user's back.Tubemount. 79.9 cc, 1071 cfm, 211 mph, 24.5 lb. Please note: This product is considered either bulky or otherwise restricted from shipment by air, and will only be shipped ground freight.

- 79.9 cc Power Boost Engine
- Lightweight Carbon Fiber Frame and Fan
- Large See-through Fuel Tank
- 44 N Blower Force
- 3.6" (91 mn) Diameter Blower Pipes for Maximum Flow
- Fan Intake Circulates Air and Cools User's Back
- Heavy-Duty Backpack Straps for All-day Comfort
- Tube Wear Ring Reduces Wear
- Top-Munted Tool-Less Filter Access for Easy In-field
- dB(A) 80