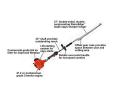

- 21.2 cc Professional-Grade , 2-Stroke Engine for Outstanding Performance
- 21 in Double-Sided, Double-Reciprocating RazorEdge Blades for Long-Lasting Sharpness
- 33 in Shaft Length for Easy Maneuverability and Reach
- Commercial-Dukty Air Filtration System for Long Engine Life
- Vibration Reduction System for Increased Comfort
- i-30 Starting System for Reduced Effort Starting

## **Specifications**

Manufacturer Echo Blade Length 21 in

Engine Displacement 21.2 cc (1.3 cu in)

Fuel Capacity 14.2 fl oz Shaft Length 33 in Starting System i-30 Weight 12.1 lb

Baber Turf Equipment Co. Unit 6 / 10 Firth Street Auckland, 2113 09 294 6040