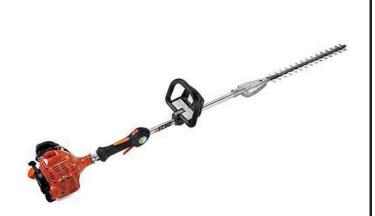

## **Echo SHC-225 Shafted Hedge Trimmer** 33in

RECSHC225

ECHO SHC-225 gas hedge trimmer with a 33 in. medium-shaft provides maneuverability and reach with 21 in. double-sided, double-reciprocating RazorEdge blades for long-lasting sharpness and cutting performance. Features 1-30 starting system, 21.2cc professional-grade, 2-stroke engine for performance, vibration reduction system for increased comfort and over-molded left and right-handed grips. 21.2cc. 33 in. shaft. 12.1 lbs. Please note: This product is considered either bulky or otherwise restricted from shipment by air, and will only be shipped ground freight.

- 21.2 cc Professional-Grade , 2-Stroke Engine for Outstanding Performance
- 21 in Double-Sided, Double-Reciprocating RazorEdge Blades for Long-Lasting Sharpness
- 33 in Shaft Length for Easy Maneuverability and Reach
- Commercial-Dukty Air Filtration System for Long Engine Life
- Vibration Reduction System for Increased Comfort
- i-30 Starting System for Reduced Effort Starting

## **Specifications**

Manufacturer Echo Blade Length 21 in

Engine Displacement 21.2 cc (1.3 cu in)

Fuel Capacity 14.2 fl oz Shaft Length 33 in Starting System i-30 Weight 12.1 lb

Baber Turf Equipment Co. Unit 6 / 10 Firth Street Auckland, 2113 09 294 6040