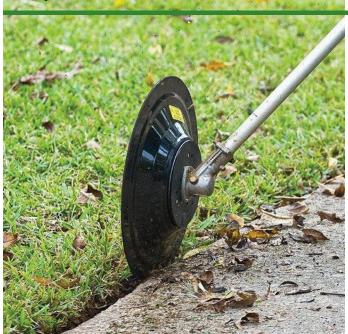

## **Details**

The EDGIT PRO is a trimming and edging guide for straight shaft trimmers. It indicates where the trimmer's string is cutting and holds the trimmer's spinning string in the groove. The EDGIT PRO 14" disk rolls down the edge like a measuring wheel, guiding the string as it cuts a half-inch wide groove, producing perfect vertical edges on mulch beds, curbs and sidewalks... as fast as you can walk. Hold the trimmer level and use it as a mower deck. Use it to trim and mow bunker faces, plus edge sand traps, paved cart paths, sidewalks, curbs and mulched beds. For use on straight shaft trimmers only. Diameter 14".

- Precise guide for accurate edging
- Cuts 1/2" wide groove
- Can be used as mower deck
- 14" diameter