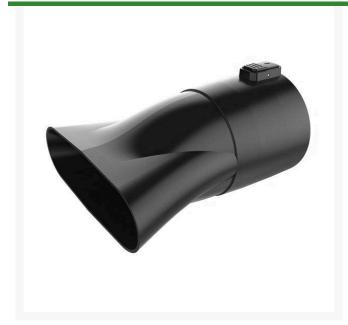

## **EGO Flat Blower Nozzle**

REGAN6000F

## **Details**

The EGO Blower Flat Nozzle provides a flattened stream of air for increased coverage when used with select EGO POWER+ blowers. Add the nozzle accessory to your EGO POWER+ blowers to efficiently cover more ground in a single pass.

- Flat Air Stream
- Shaped for Increased Air Control Providing a Wider Stream of Air
- Quick Release Button for Easy Use
- Accessory for LBX6000, LB5800 and LB6500 Blowers