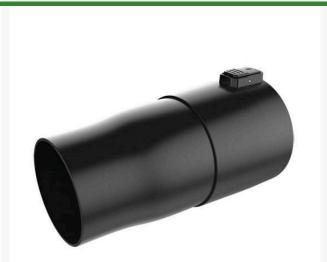

## **Details**

The EGO Blower Tapered Nozzle provides a concentrated stream of air to increase miles per hour when used with select EGO POWER+ blowers. Add the nozzle accessory to your EGO POWER+ blowers to efficiently clear stubborn debris and wet leaves.

- Nozzle attachment enhances operator control of air flow
- Nozzle attachment enhances operator control of air flow
- Quick Release Button for Easy Use
- Shaped for tighter air control to provide a faster stream of air
- Accessory for the LB5800, LB6500, LBX6000 and LB6150