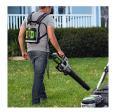

## **Details**

The EGO POWER+ Backpack Link adds more run time and less weight to your EGO tools. The Backpack Link is a universal system allowing the user to put the weight of any EGO battery on your back rather than on the tool or in your hand for convenience. Connect the Backpack Link to any of your handheld EGO tools to reduce fatigue, while providing proper support to accomplish all your landscaping tasks. Constructed with padded shoulder straps, a chest buckle and hook. Carry the weight of the battery on your back, not on the tool. Get the bigger jobs done faster with the POWER+ Backpack Link. Compatible with all EGO POWER+ ARC Lithium batteries (available separately) to deliver Power Beyond Belief.

- Carry Any EGO Battery On Your Back Rather Than On the Tool
- Add More Run Time to Your Handheld Tools, Not Weight
- Suitable for Use with ALL EGO Handheld Tools
- Weather-Resistant Construction
- Compatible with All EGO POWER+ 56V Batteries