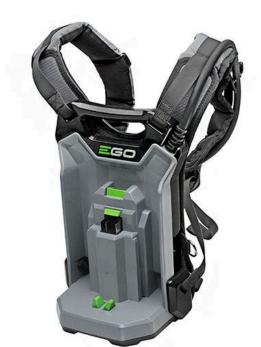

## **Details**

The EGO POWER+ Backpack Link adds more run time and less weight to your EGO tools. The Backpack Link is a universal system allowing the user to put the weight of any EGO battery on your back rather than on the tool or in your hand for convenience. Connect the Backpack Link to any of your handheld EGO tools to reduce fatigue, while providing proper support to accomplish all your landscaping tasks. Constructed with padded shoulder straps, a chest buckle and hook. Carry the weight of the battery on your back, not on the tool. Get the bigger jobs done faster with the POWER+ Backpack Link. Compatible with all EGO POWER+ ARC Lithium batteries (available separately) to deliver Power Beyond Belief.

- Carry Any EGO Battery On Your Back Rather Than On the Tool
- Add More Run Time to Your Handheld Tools, Not Weight
- Suitable for Use with ALL EGO Handheld Tools
- Weather-Resistant Construction
- Compatible with All EGO POWER+ 56V Batteries