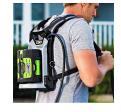

## **Details**

The EGO POWER+ Backpack Link adds more run time and less weight to your EGO tools. The Backpack Link is a universal system allowing the user to put the weight of any EGO battery on your back rather than on the tool or in your hand for convenience. Connect the Backpack Link to any of your handheld EGO tools to reduce fatigue, while providing proper support to accomplish all your landscaping tasks. Constructed with padded shoulder straps, a chest buckle and hook. Carry the weight of the battery on your back, not on the tool. Get the bigger jobs done faster with the POWER+ Backpack Link. Compatible with all EGO POWER+ ARC Lithium batteries (available separately) to deliver Power Beyond Belief.

- Carry Any EGO Battery On Your Back Rather Than On the Tool
- Add More Run Time to Your Handheld Tools, Not Weight
- Suitable for Use with ALL EGO Handheld Tools
- Weather-Resistant Construction
- Compatible with All EGO POWER+ 56V Batteries