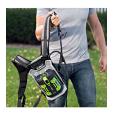

## **Details**

The EGO POWER+ Backpack Link adds more run time and less weight to your EGO tools. The Backpack Link is a universal system allowing the user to put the weight of any EGO battery on your back rather than on the tool or in your hand for convenience. Connect the Backpack Link to any of your handheld EGO tools to reduce fatigue, while providing proper support to accomplish all your landscaping tasks. Constructed with padded shoulder straps, a chest buckle and hook. Carry the weight of the battery on your back, not on the tool. Get the bigger jobs done faster with the POWER+ Backpack Link. Compatible with all EGO POWER+ ARC Lithium batteries (available separately) to deliver Power Beyond Belief.

- Carry Any EGO Battery On Your Back Rather Than On the Tool
- Add More Run Time to Your Handheld Tools, Not Weight
- Suitable for Use with ALL EGO Handheld Tools
- Weather-Resistant Construction
- Compatible with All EGO POWER+ 56V Batteries