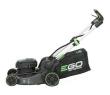

## EGO 20in Self Propelled Lawn Mower w/Steel Deck - Bare Tool Only

REGLM2020SP

## **Details**

The EGO POWER+ 20" Self-Propelled Mower delivers the torque of gas. No other cordless mower matches or surpasses the power of gas mowers, making the EGO Power+ Mowers a true gas replacement lawn mower. A 20" steel deck, a 60-minute run time, a brushless motor and a variable-speed, self-propelled system are just a few of the features that make this mower incredible. Compatible with all EGO POWER+ ARC Lithium batteries (available separately) to deliver Power Beyond Belief.

- 20 inch Steel Deck
- 56-Volt Lithion Battery
- High-Efficiency Brushless Motor
- Push-Button Start
- Variable Speed Control
- Weather-Resistant Construction (ipx4)
- 3-in-1 Mulching, Bagging and Side Discharge
- Folds Easily for Compact Storage
- Single Lever 6-Position Deck-Height Adjustment
- Easy-Access Grass Bag
- LED Headlights
- 5 Year Warranty