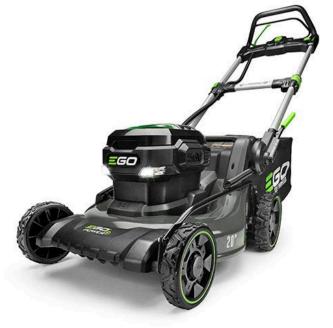

## **Details**

The EGO POWER+ 20" Self-Propelled Mower delivers the torque of gas. No other cordless mower matches or surpasses the power of gas mowers, making the EGO Power+ Mowers a true gas replacement lawn mower. A 20" steel deck, a 60-minute run time, a brushless motor and a variable-speed, self-propelled system are just a few of the features that make this mower incredible. Compatible with all EGO POWER+ ARC Lithium batteries (available separately) to deliver Power Beyond Belief.

- 20 inch Steel Deck
- 56-Volt Lithion Battery
- High-Efficiency Brushless Motor
- Push-Button Start
- Variable Speed Control
- Weather-Resistant Construction (ipx4)
- 3-in-1 Mulching, Bagging and Side Discharge
- Folds Easily for Compact Storage
- Single Lever 6-Position Deck-Height Adjustment
- Easy-Access Grass Bag
- LED Headlights
- 5 Year Warranty