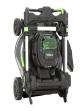

## EGO 20in Self Propelled Lawn Mower w/Steel Deck - Bare Tool Only

REGLM2020SP

## **Details**

The EGO POWER+ 20" Self-Propelled Mower delivers the torque of gas. No other cordless mower matches or surpasses the power of gas mowers, making the EGO Power+ Mowers a true gas replacement lawn mower. A 20" steel deck, a 60-minute run time, a brushless motor and a variable-speed, self-propelled system are just a few of the features that make this mower incredible. Compatible with all EGO POWER+ ARC Lithium batteries (available separately) to deliver Power Beyond Belief.

- 20 inch Steel Deck
- 56-Volt Lithion Battery
- High-Efficiency Brushless Motor
- Push-Button Start
- Variable Speed Control
- Weather-Resistant Construction (ipx4)
- 3-in-1 Mulching, Bagging and Side Discharge
- Folds Easily for Compact Storage
- Single Lever 6-Position Deck-Height Adjustment
- Easy-Access Grass Bag
- LED Headlights
- 5 Year Warranty