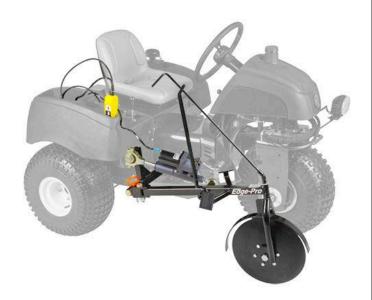

### **Details**

The ultimate cart path edger! The Edge-Pro 300 mounts on most utility vehicles or sand trap rakes to edge a professional, manicured look on any formed concrete cart path or curbing in a fraction of the time it takes with traditional equipment. This new universal design allows mounting on either side for ease of operation. The heavy-duty 14" curved cutting disc follows the path of the curbing, installs quickly with only 4 bolts, then connects to the battery for power and you are ready to edge. One golf course operator can safely edge 18 holes in one day - just follow the path and the Edge-Pro delivers a perfect edge every time.