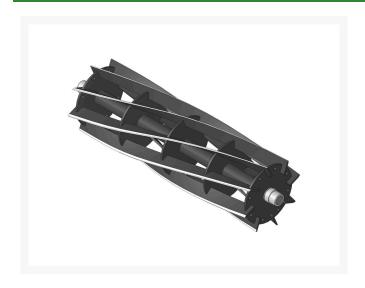

## Reel - 8 Blade 22x7

R107-3264

#### **Details**

R&R Reel blades are manufactured from high carbon-boron alloy steel and then hardened to RC46-49 to match the temper of our bedknives and original equipment bedknives. All R&R Reels are cylindrically ground on bearing surfaces and then relief ground. Reels are then precision computer balanced for extended bearing and reel life. R&R Products Reels are guaranteed against defects in material and workmanship for the life of the reel under normal use.

W/Positive Blade Rake Angle Use W/Painted Endplates Only

- High Carbon-Boron Alloy Steel
- Cylindrically Ground on Bearing Surfaces
- Precision Computer Balanced

**Replaces** 

Toro 107-3264

**Specifications** 

# Reel - 8 Blade 22x7