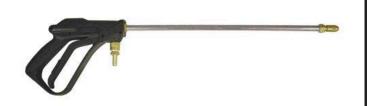

## Fimco Deluxe Pistol Grip Handgun

RF5273959

## **Details**

A comfortable pistol grip handgun with excellent control. Provides flow rates up to 5 G.P.M. at 300 psi. Features an 18" aluminum wand with adjustable pattern tip spraying from cone to straight stream. Includes X-26 brass spray tip. One year warranty.

- Flow Rates Up to 5 GPM, 300 PSI
- Pistol Grip Handgun
- 18" Aluminum Wand
- Adjustable Pattern Tip From Cone to Straight Stream

## **Specifications**

Manufacturer Fimco Flow Rate 5 gpm