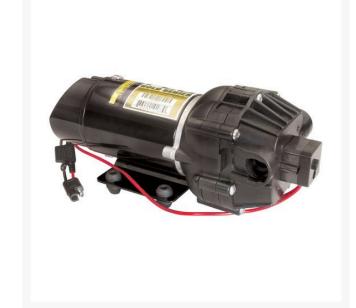

## Fimco High Flo 12V 11 Amp Pump - 3.8 gpm

## **Details**

Demand switch pumps operate only when liquid flow is required. Pump and motor stop instantly when discharge is closed. Diaphragm design eliminates troublesome shaft seal. Pump can be run indefinitely without damage. Chemical-resistant Santoprene diaphragm and Viton valves ideal for pesticide spraying. 12 Volt pumps available in three flow rates.