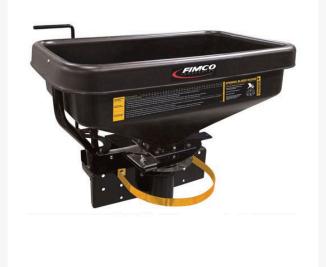

## Fimco ATV Dry Material Spreader - 2.2 cu/ft

RFATVDMS12V

## Details

This ATV spreader is perfect for spreading seed, dry granular materials (fertilizers, insecticides, fungicides, herbicides), and ice melting materials. The spreader's variable speed 12 Volt motor allows you to vary the spread width from 5 to 45 feet. Easily cover sidewalks or parking lots with ice melt material or spread fertilizer over odd-shaped sections of lawn. An adjustable slide gate controls the amount of material thrown - open or close with the turn of a handle. The spreader features a 2.2 cubic foot poly hopper, 12 Volt motor with variable speed control, and stainless steel radial 6-blade fan. The frame and mounting brackets are constructed from steel. Holds up to 145 lbs. of potash or 99 lbs. of urea. Includes spreader, controller, wiring harness, mounting brackets, and hardware.

- Mounts to ATV
- Spreads wide variety of dry materials
- Variable spread width from 5 to 45 feet
- Corrosion-resistant 2.2 cu. ft. capacity
- Poly hopper
- Includes spreader, controller, wiring harness, mounting brackets and hardware

## **Specifications**

| Manufacturer      | Fimco              |
|-------------------|--------------------|
| Application Width | 5 - 45 ft          |
| Capacity          | 2.2 cu/ft (110 lb) |
| Manufacturer's    | 1 year             |
| Warranty          |                    |
| Material          | Steel Frame        |