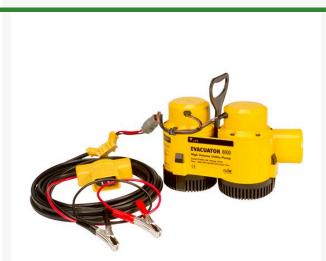

## Rule - Evacuator 8000 Utility Pump

## **Details**

A high efficiency portable utility pump providing 8000 GPM flow rate for fast, efficient removal of large concentrations of standing or flooding water. Direct operation from your vehicle's 12 volt battery. Superb solids handling capabilities preventing blockage while pump is operational. Features Integrated on/off switch in 25 ft. cabling, harsh environment DC motor technology and extended dry run time capability preventing pump damage. Thermal overload and internal circuit breaker. 8000 GPH (30283 LPH), 12Vdc, 30 amp, 8-1/2 in (215mm) H x 12 in (305mm) W. 12 lbs (4.9kg).