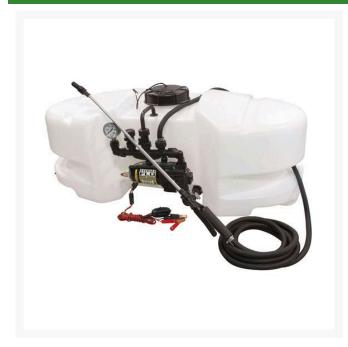

## **Details**

These deluxe sprayers feature a 12 volt, 2.1 GPM diaphragm pump with 60 psi pressure gauge, 18" handgun with adjustable nozzle, and 15 ft. hose. The tough, corrosion-resistant polyethylene tank has full drainout capacity and molded-in drain port, cap and tether. Tank features both a gallon and liter fluid volume indicator and molded wand clips. Made in USA.

- 12V (Demand) Diaphragm High-Flo pump
- 2.1 GPM
- 60 PSI Max
- Pressure gauge
- 15 ft. handgun hose
- 18" handgun w/ adjustable pattern tip
- Full drain-out capability w/ molded-in drain port, cap & tether
- Molded wand clips