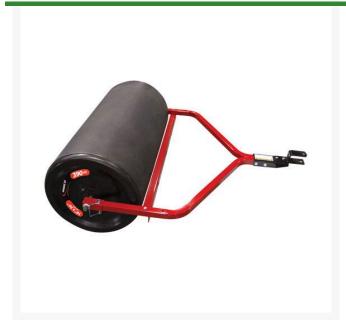

## **Details**

Lawn rollers level turf to combat the effects of freezing, burrowing animals, wheel track ruts, and can be used for packing seeding and soil for newly laid sod. The durable polyethylene roller drum resists rust and dents. The steel roller drum and end cap are manufactured with heavy, 14-gauge steel. Fill with water or sand. Rollers are lightweight when empty for easy transport and storage. Rounded end caps prevent gouging or marking. Includes 1" hitch tubes and tow hitch.

- 36" wide roller drum for fast coverage; 18 diameter
- Rounded End Caps prevent gouging and will not leave ruts
- Polyethylene drum resist rust and dents
- Lightweight when empty, for easy transportation and storage
- Includes 1" hitch tubes and tow hitch
- Provides level surface to combat effects of freezing, burrowing animals, and wheel track ruts
- Effective packing of new seeding and soil to root contact for newly laid sod
- 14 guage steel
- Fill with sand or water
- 51 lbs, 390 lbs with water