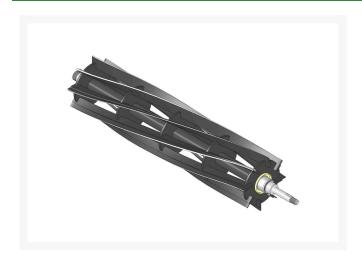

# **Reel - 8 Blade** R107-7634

#### **Details**

R&R Reel blades are manufactured from high carbon-boron alloy steel and then hardened to RC46-49 to match the temper of our bedknives and original equipment bedknives. All R&R Reels are cylindrically ground on bearing surfaces and then relief ground. Reels are then precision computer balanced for extended bearing and reel life. R&R Products Reels are guaranteed against defects in material and workmanship for the life of the reel under normal use.

- High Carbon-Boron Alloy Steel
- Cylindrically Ground on Bearing Surfaces
- Precision Computer Balanced