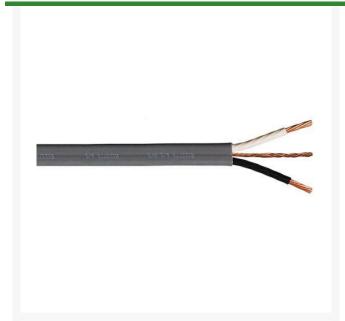

## **Details**

Type UF-B Cable (120 VAC systems only) - This type of cable facilitates installation since the three conductors are installed within an outer jacket, which gives the cable more robust qualities.

Available from 14 AWG/2c-with ground up to 6 AWG/ 2c-with ground. All branch circuit power cables shall be type UF-B. They are to be UL® listed for direct burial, and rated at 600 volts. The cable shall include "three conductors". The inner copper conductors shall be insulated with high dielectric PVC and Nylon. The outer jacket will be gray PVC and is to be sunlight resistant. The inner conductors are colored black, white, and bare copper. Paige Electric Co., LP specification number P7295D