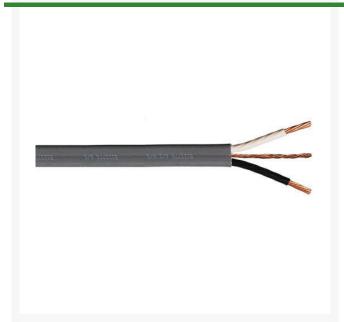

## **Details**

Type UF-B Cable (120 VAC systems only) - This type of cable facilitates installation since the three conductors are installed within an outer jacket, which gives the cable more robust qualities.

Available from 14 AWG/2c-with ground up to 6 AWG/ 2c-with ground. All branch circuit power cables shall be type UF-B. They are to be UL® listed for direct burial, and rated at 600 volts. The cable shall include "three conductors". The inner copper conductors shall be insulated with high dielectric PVC and Nylon. The outer jacket will be gray PVC and is to be sunlight resistant. The inner conductors are colored black, white, and bare copper. Paige Electric Co., LP specification number P7295D