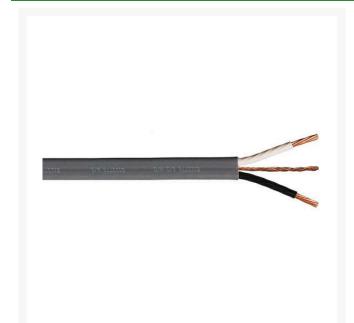

## Details

Type UF-B Cable (120 VAC systems only) - This type of cable facilitates installation since the three conductors are installed within an outer jacket, which gives the cable more robust qualities. Available from 14 AWG/2c-with ground up to 6 AWG/ 2c-with ground. All branch circuit power cables shall be type UF-B. They are to be UL® listed for direct burial, and rated at 600 volts. The cable shall include "three conductors". The inner copper conductors shall be insulated with high dielectric PVC and Nylon. The outer jacket will be gray PVC and is to be sunlight resistant. The inner conductors are colored black, white, and bare copper. Paige Electric Co., LP specification number P7295D