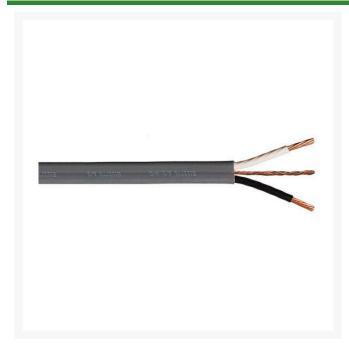

## **Details**

Type UF-B Cable (120 VAC systems only) - This type of cable facilitates installation since the three conductors are installed within an outer jacket, which gives the cable more robust qualities.

Available from 14 AWG/2c-with ground up to 6 AWG/ 2c-with ground. All branch circuit power cables shall be type UF-B. They are to be UL® listed for direct burial, and rated at 600 volts. The cable shall include "three conductors". The inner copper conductors shall be insulated with high dielectric PVC and Nylon. The outer jacket will be gray PVC and is to be sunlight resistant. The inner conductors are colored black, white, and bare copper. Paige Electric Co., LP specification number P7295D